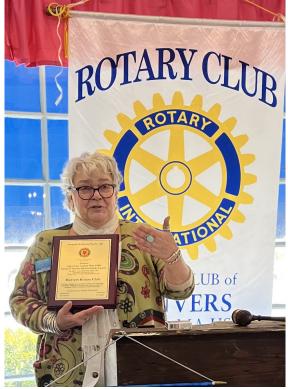

# ROTORACLE Rotary

Danvers Rotary www.DanversRotary.org

President Contreas opened todays meeting the Pledge Allegiance and a invocation. Suzanne also presented the Bruce P. Eaton Award. The Drapeau-McPhetres American Legion Post 180 of Danvers presented their Bruce P. Eaton Annual Americanism Award on Thursday, March 10th, at the VFW Hall. Because of the Covid pandemic, the presentation for 2020 did not occur. Therefore, this year there was a combined presentation ceremony for the years 2020 and 2021.

The Danvers Rotary Club was recognized for their history of outstanding service to the American way of life and service to the community. The Post's Americanism Officer Retired Col. Dick Moody, USAF, made the presentation.