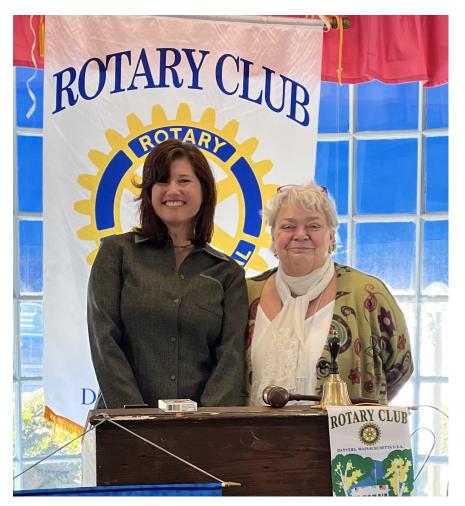

# Guest Speaker Noelle Boc

Noelle is our newest member to the Danvers Community and is working as the Executive Director for the Peabody Institute Library. Today, Noelle updated us on the programs and activities the library offers and upcoming events. The library offers programs for everyone and ages are welcome. They continue to look for partnerships within the community. Anyone that has a skill or knowledge in a particular field are welcome to offer classes at the library. Most of the classes and presentations are FREE. Some programs include: Movie Nights, Lego Club, Puppet Shows, Book Clubs, Story Times, Garden Club and more.....The Library also offers Job Seeker and Resume Building classes to assist with employment opportunities. Noelle also shared information in regards to the digitize and historic archives of Danvers including the Witch Trials.