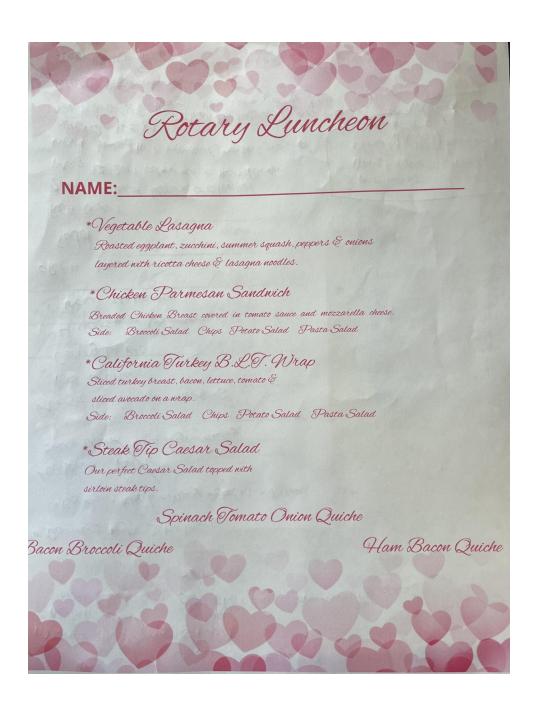

**Lunch:** Great menu as usual. Assortment of salads, sandwiches and soups. Desert was

fantastic too. See page 4. Valentines Theme

Calendar Raffle: Lenny Mercier gave updates.

**BDAYS:** No Bdays Today

**Installation:** Mary Giangregorio. Mary has worked for Vets and has helped organize Caring Hearts. 4 years ago it started with 6 women. Now they have 26. Welcome to our Rotary.

# **Todays Menu**