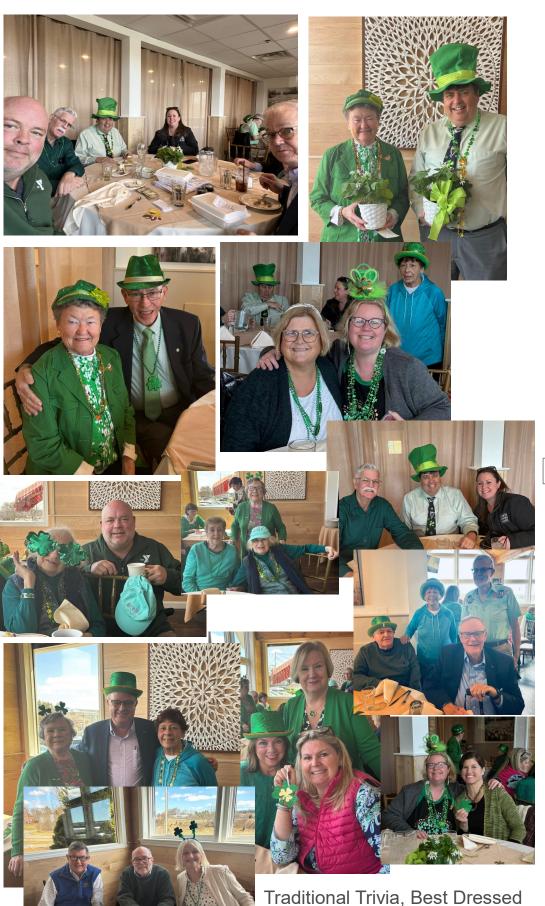

**St. Paddy's day with Kiwanis.** Great time at Supinos. We celebrated with Kiwanis and Lions Club. See attached photos on **Page 2.** Larry DeLorenzo, Lenny Mercier, Rich Vincent, Jacki Shambaugh and John Somes represented our club. We also sold 8 calendars.

### St. Patrick's Day with Kiwanis, Lions and Rotary Clubs

and Corn Beef and Cabbage.

Danvers Community YMCA 34 Pickering Street, Danvers www.DanversYMCA.org 978-774-2055