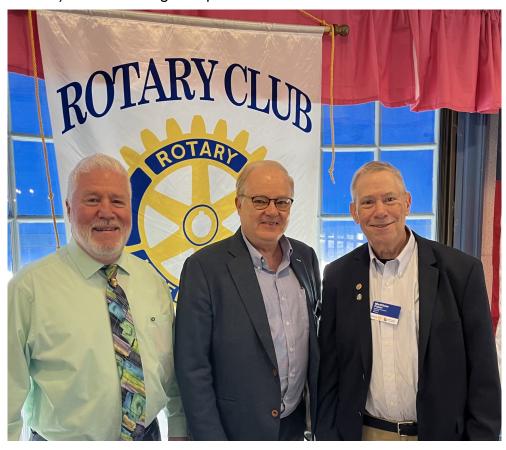

Guest Rotarian—Mark Nussman from New Bedford Rotary Club. Mark is on business and we were lucky enough to have him join us for todays meeting. This was is 2nd meeting with our Club. Mark is a Past President. Joined Rotary back in 1983. See Photo Page 4

**Assistant Governor**—Matt Piaker. Matt updated us on the District, membership and shared some info on Polio and how we are getting closer to eradicating the disease. Matt has been a long time member of the Beverly Club. See Photo **Page 4** 

Photo L2R: Mark Nussman (Guest from New Bedford Club), Richard Vincent (President) and Matt Piaker (Asst Lieutenant Gov)