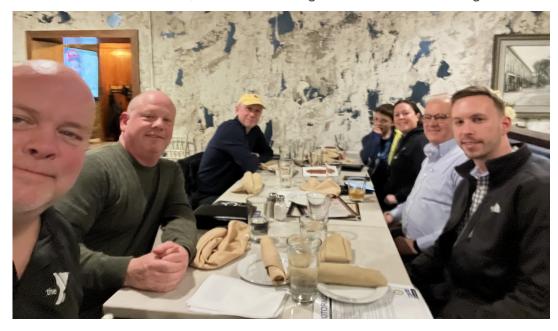

**St. Paddy's day with Kiwanis.** Great time at Supinos. We celebrated with Kiwanis and Lions Club. See attached photos on **Page 2.** Larry DeLorenzo, Lenny Mercier, Rich Vincent, Jacki Shambaugh and John Somes represented our club. We also sold 8 calendars.

### St. Patrick's Day with Kiwanis, Lions and Rotary Clubs

and Corn Beef and Cabbage.

Danvers Community YMCA 34 Pickering Street, Danvers www.DanversYMCA.org 978-774-2055